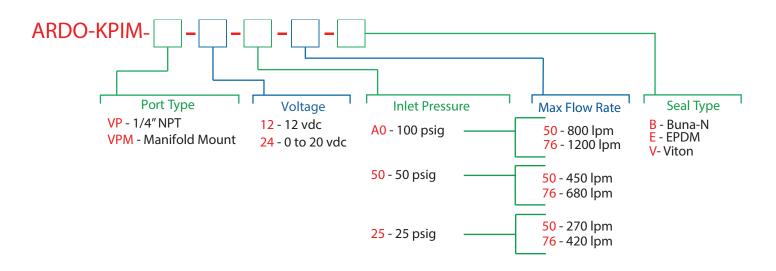

|
| Leak Rate                      | Bubble Tight Seal                                                                        |
| Response Time                  | <10 ms                                                                                   |
| Port Types                     | Manifold Mount, 1/4" NPT Inline, Custom                                                  |
| Seal Material                  | Buna-N, Viton, EPDM, Custom                                                              |
| Wetted Materials               | Cold rolled stainless steel w/ electroless nickel plating, brass and 304 stainless steel |

### **Dimensions**

#### **Base Mount Version**



#### Manifold Mount Version



## Part Numbering System