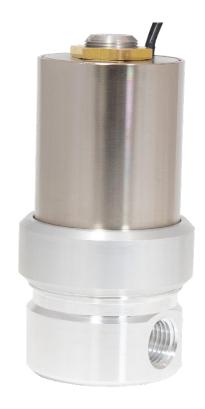

# ARD Series Midsize On/Off Valve

Kelly Pneumatics' ARD Series Valves provide a reliable on/off control solution in a compact design, bridging the gap between traditional solenoid valves and high-flow pneumatic systems. Engineered with proven technology, these miniature valves deliver flow rates of up to 1,200 SLPM while maintaining a small footprint. Designed for precision and durability, the ARD Series Valves are an ideal choice for medical device applications, particularly in respiratory therapy, where minimizing leak-by and oscillation is critical.

### **Product Features**

- Unique high-force armature eliminates leak-by and oscillation issues typical to balanced valves
- Compact, allowing for easy implementation into current designs
- Custom Port Options: Inline and Manifold Mount
- CV Factor of up to .760