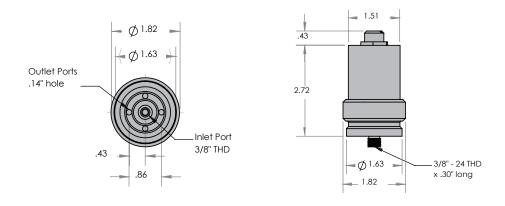

0,000:1                                                                                |
| Leak Rate                      | Bubble Tight Seal                                                                        |
| Response Time                  | <10 ms                                                                                   |
| Port Types                     | Manifold Mount, 1/4" NPT Inline, Custom                                                  |
| Seal Material                  | Buna-N, Viton, EPDM, Custom                                                              |
| Wetted Materials               | Cold rolled stainless steel w/ electroless nickel plating, brass and 304 stainless steel |

### **Dimensions**

#### **Base Mount Version**



#### Manifold Mount Version



## Part Numbering System