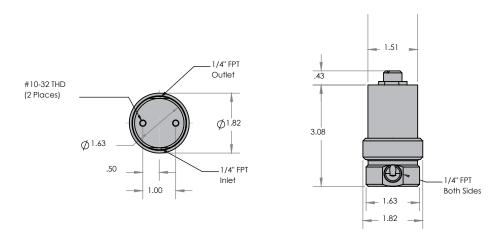

down Ratio                 | 100,000:1                                                                                |
| Leak Rate                      | Bubble Tight Seal                                                                        |
| Response Time                  | <10 ms                                                                                   |
| Port Types                     | Manifold Mount, 1/4" NPT Inline, Custom                                                  |
| Seal Material                  | Buna-N, Viton, EPDM, Custom                                                              |
| Wetted Materials               | Cold rolled stainless steel w/ electroless nickel plating, brass and 304 stainless steel |

### **Dimensions**

#### **Base Mount Version**



#### Manifold Mount Version



## Part Numbering System