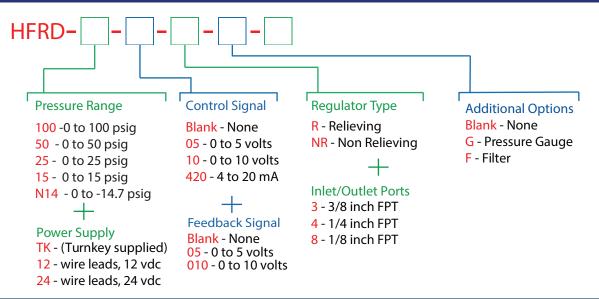

## Part Numbering System

K Pr

Kelly Pneumatics, Inc. Pressure and Flow Control Solutions www.KellyPneumatics.com (800) 704-7552