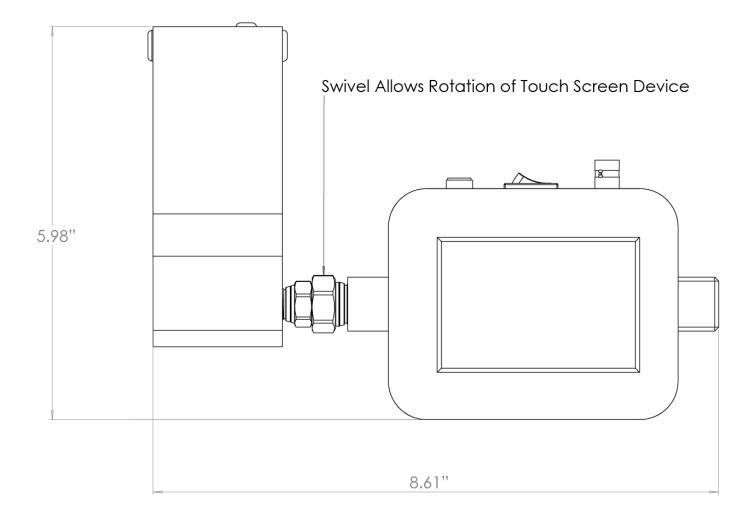

|
| 12 or 24 vdc (wire leads); 110 VDC (TURNKEY)                                             |
| 600 mA Max                                                                               |
| 0-5 volts, 0-10 volts or 4-20 mA                                                         |
| 0-5 or 0-10 volts                                                                        |
| 3.5 Inch TFT Resistive                                                                   |
| Wi-Fi Hotspot (data can be viewed/downloaded via web browser)                            |
| Cold rolled stainless steel w/ electroless nickle plating, brass and 304 stainless steel |
|                                                                                          |

## Dimensions



## Part Numbering System



K Pr

Kelly Pneumatics, Inc. Pressure and Flow Control Solutions www.KellyPneumatics.com (800) 704-7552