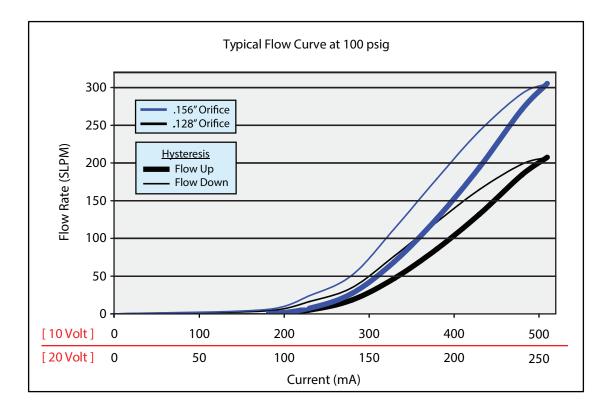

rial         | Buna - N, Viton, or EPDM                                   |
| Maximum Hysteresis    | 2-10% of full current (varies with max flow)               |
| Leak Rate             | Bubble Tight Seal                                          |
| Weight                | 1.0 lb                                                     |
| Filtration            | 40 Micron Recommended                                      |
| Power                 | 5.2 watts(max)                                             |
| Wetted Materials      | Cold rolled stainless steel w/ electroless                 |
|                       | nickel plating, brass and 304 stainless steel              |



#### Dimensions



#### Dimensions





## **Performance Characteristics**





## Performance Characteristics