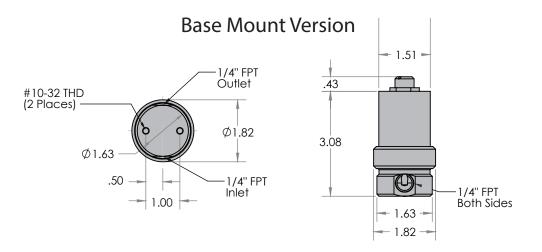

ort Types            | # 1/4 NPT Base Mount or Manifold Mount                     |
| Seal Material         | Buna - N, Viton, or EPDM                                   |
| Maximum Hysteresis    | 2-10% of full current (varies with max flow)               |
| Leak Rate             | Bubble Tight Seal                                          |
| Weight                | 1.0 lb                                                     |
| Filtration            | 40 Micron Recommended                                      |
| Power                 | 5.2 watts(max)                                             |
| Wetted Materials      | Cold rolled stainless steel w/ electroless                 |
|                       | nickel plating, brass and 304 stainless steel              |



#### Dimensions



#### Dimensions





## **Performance Characteristics**





## Performance Characteristics