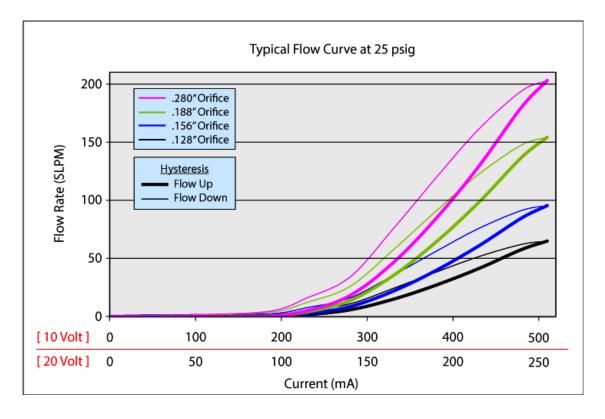

nt                     |
| Seal Material         | Buna - N, Viton, or EPDM                                   |
| Maximum Hysteresis    | 2-10% of full current (varies with max flow)               |
| Leak Rate             | Bubble Tight Seal                                          |
| Weight                | 1.0 lb                                                     |
| Filtration            | 40 Micron Recommended                                      |
| Power                 | 5.2 watts(max)                                             |
| Wetted Materials      | Cold rolled stainless steel w/ electroless                 |
|                       | nickel plating, brass and 304 stainless steel              |



#### Dimensions



#### Dimensions





## **Performance Characteristics**





## Performance Characteristics