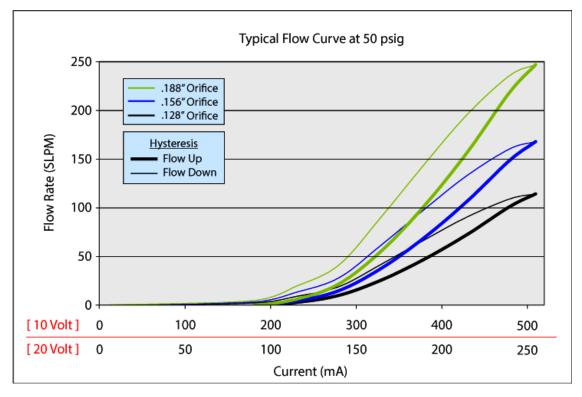

|
| Seal Material         | Buna - N, Viton, or EPDM                                   |
| Maximum Hysteresis    | 2-10% of full current (varies with max flow)               |
| Leak Rate             | Bubble Tight Seal                                          |
| Weight                | 1.0 lb                                                     |
| Filtration            | 40 Micron Recommended                                      |
| Power                 | 5.2 watts(max)                                             |
| Wetted Materials      | Cold rolled stainless steel w/ electroless                 |
|                       | nickel plating, brass and 304 stainless steel              |



#### Dimensions



#### Dimensions





## **Performance Characteristics**





## Performance Characteristics