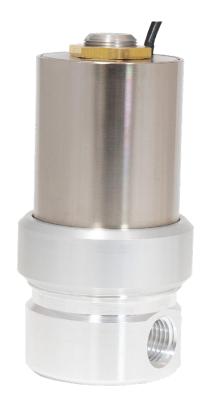

# Midsize Proportional Valve

Kelly Pneumatics, offers a high volume flow Midsize Proportional Valve utilizing our unique proportional valve design. This non-spool valve architecture employs one moving part, ensuring virtually friction-less proportional control and longevity tested over 100 million cycles. The simplicity of the proportional valve design also ensures relative ease when implementing maintenance or cleaning. We also offer alternative versions that are resistant to both high and low temperatures, therefore performing consistently in many different environments.

#### **Product Features**

- Up to 300 LPM Flow Rate
- Unique Proportional Valve Design
- Easily Cleaned and Maintained
- Quiet Operation
- Low Hysteresis Performance
- Controls Air, Water, and Other Mediums