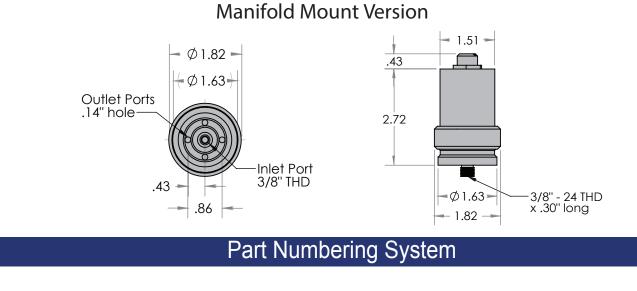

| # 1/4 NPT Base Mount or Manifold Mount                     |
| Seal Material         | Buna - N, Viton, or EPDM                                   |
| Maximum Hysteresis    | 2-10% of full current (varies with max flow)               |
| Leak Rate             | Bubble Tight Seal                                          |
| Weight                | 1.0 lb                                                     |
| Filtration            | 40 Micron Recommended                                      |
| Power                 | 5.2 watts(max)                                             |
| Wetted Materials      | Cold rolled stainless steel w/ electroless                 |
|                       | nickel plating, brass and 304 stainless steel              |



#### Dimensions



#### Dimensions





## **Performance Characteristics**





## Performance Characteristics