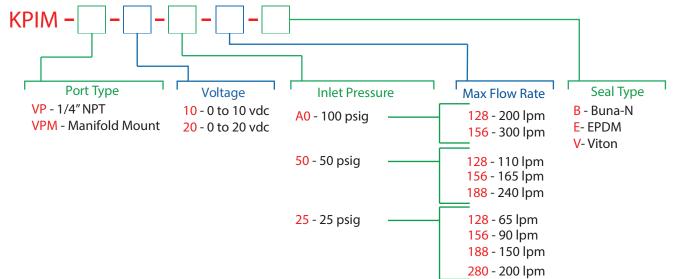

### Specifications

| Valve Function        | 2 Way, Normally Closed                                     |
|-----------------------|------------------------------------------------------------|
| Electrical Connection | Flying Wire Leads                                          |
| Working Pressure      | -14.7 to 100 psig (6.8 bar) (standard) 500 (psig) (custom) |
| Flow Range            | 0 - 300 liters per minute of air flow                      |
| Orfice Size           | .128, .156, .188, .280 inches                              |
| Voltage Range         | 0 - 10 or 0 - 20 VDC                                       |
| Port Types            | # 1/4 NPT Base Mount or Manifold Mount                     |
| Seal Material         | Buna - N, Viton, or EPDM                                   |
| Maximum Hysteresis    | 2-10% of full current (varies with max flow)               |
| Leak Rate             | Bubble Tight Seal                                          |
| Weight                | 1.0 lb                                                     |
| Filtration            | 40 Micron Recommended                                      |
| Power                 | 5.2 watts(max)                                             |
| Wetted Materials      | Cold rolled stainless steel w/ electroless                 |
|                       | nickel plating, brass and 304 stainless steel              |